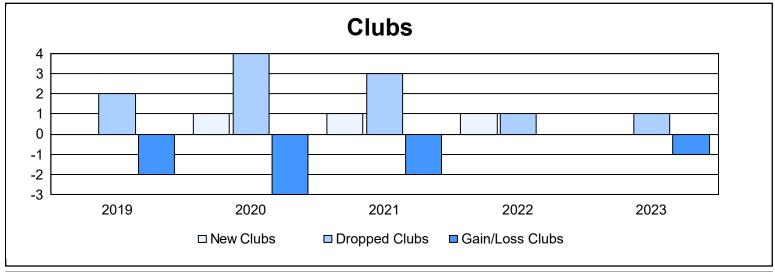

District 34 B As of June 2023 Cumulative

| Year      | New<br>Clubs | Dropped<br>Clubs | Gain/<br>Loss<br>Clubs | New<br>Members | Charter<br>Members | Reinstate<br>Members | Transfer<br>Members | Total<br>Member<br>Added | Total<br>Members<br>Dropped | Gain/<br>Loss<br>Members |
|-----------|--------------|------------------|------------------------|----------------|--------------------|----------------------|---------------------|--------------------------|-----------------------------|--------------------------|
| 2018-2019 | 0            | 2                | -2                     | 72             | 0                  | 1                    | 1                   | 74                       | 120                         | -46                      |
| 2019-2020 | 1            | 4                | -3                     | 71             | 20                 | 4                    | 2                   | 97                       | 118                         | -21                      |
| 2020-2021 | 1            | 3                | -2                     | 96             | 22                 | 1                    | 11                  | 130                      | 105                         | 25                       |
| 2021-2022 | 1            | 1                | 0                      | 91             | 53                 | 7                    | 1                   | 152                      | 161                         | -9                       |
| 2022-2023 | 0            | 1                | -1                     | 100            | 2                  | 0                    | 2                   | 104                      | 112                         | -8                       |
| Average   | 1            | 2                | -2                     | 86             | 19                 | 3                    | 3                   | 111                      | 123                         | -12                      |